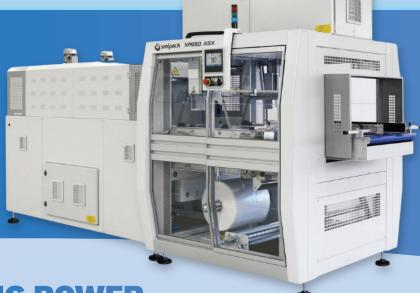

## XP650 ASX **AUTOMATIC OVERLAP SLEEVE WRAPPER**

## **HIGH-SPEED BUNDLING POWER**

The SMI XP650 ASX is a fully electric, high-speed overlap wrapper engineered for performance and versatility. Part of the new XP series, this all-in-one machine shrink-sleeves and bundle-wraps a wide range of products—including bottles, cans, trays, cartons, and more—whether tray-supported or unsupported, and without the need for a separate shrink tunnel. It's a smart solution for fast, flexible packaging across multiple industries.