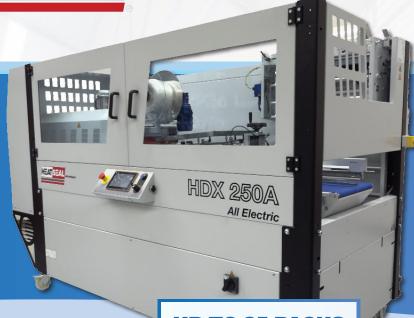

HEATSEAL

416.299.0960

HDX 250A

AUTOMATIC LBAR & HEAT SHRINK TUNNEL COMBO SYSTEM

UP TO 35 PACKS
A MINUTE!

2

## **COMPACT WRAPPING POWER**

The HDX-250A Combo Shrink Wrapper is a high-speed, space-saving packaging solution that combines an automatic L-Bar Sealer with a built-in shrink tunnel—offering a compact, all-in-one system for consistent, high-quality results. Its intuitive touchscreen interface allows for quick setup and programmable settings, making operation easy and repeatable. Designed for efficiency, the HDX-250A is ideal for high-output environments and helps reduce floor space usage and equipment costs, coming in at up to 40% less than buying separate machines.

Small Footprint All Electric Automatic Combo Unit Plug & Play Set-Up