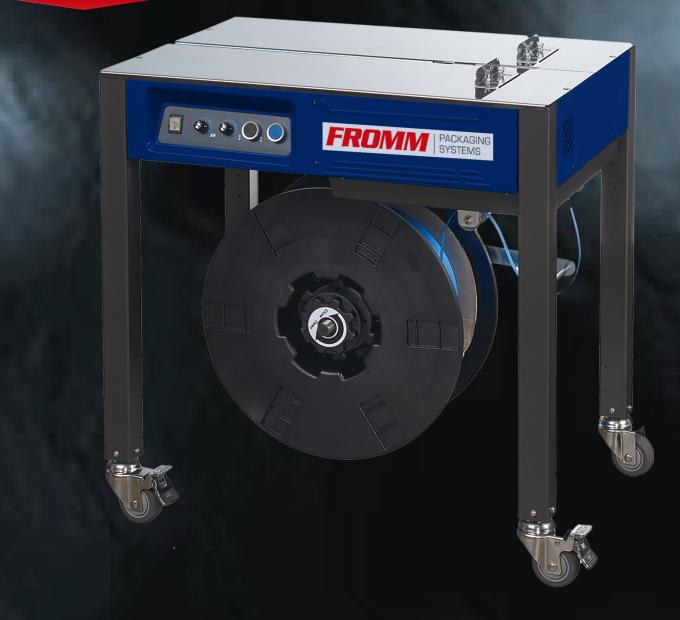

## **FPS1000** Tabletop Strapping Machine

- Open Design for Easy Loading and Maintenance
- Powerful DC Motor for Reliable Strapping
- Adjustable Tension for Versatile Applications
- Handles a Variety of Strap Widths 1/4", 3/8", 1/2", 5/8" in.

## Tabletop - Semi Automatic Strapping Machines

## **TECHNICAL SPECIFICATIONS**

| STRAP WIDTH       | 1/4", 3/8", 1/2", 5/8" in.                  |
|-------------------|---------------------------------------------|
| POWER SUPPLY      | 100/110/220/230/240V, 50Hz/60Hz,<br>1-Phase |
| POWER CONSUMPTION | 0.15KW                                      |
| MACHINE TENSION   | 0.8KG / 1.76 lbs – 60KG / 132.28 lbs        |
| MACHINE DIMENSION | 30.71 in (L) X 21.42 in (W) X 30.71 in (H)  |
| MACHINE WEIGHT    | 53KG / 116.84 lbs                           |