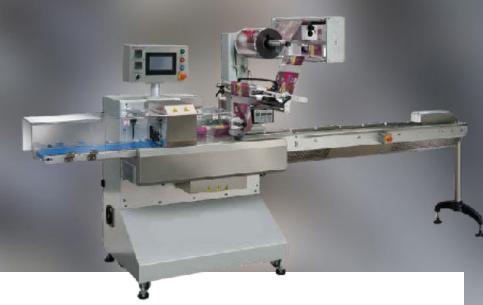

**AHP-450** 

**Horizontal Flow Wrapper** 

## HIGH SPEED, RELIABLE FLOW WRAPPING SOLUTION

The IMPAK AHP-450 SERVO Series is a Horizontal Flow Wrapper with medium-high performance level. It suits a wide range of production applications, where fast and easy to operate and size change operations are required. The AHP-450 SERVO Series flow wrappers can be tailored to match each customer's specific needs, and deliver maximum production flexibility and efficiency at each performance level