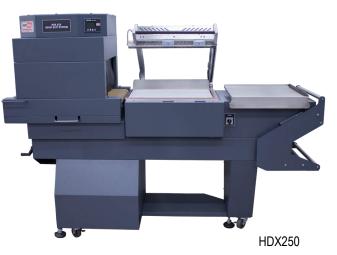

---------|-------------------------------------------------|
| L BAR SEALING<br>AREA       | ,                                               |
| INSIDE TUNNEL<br>DIMENSIONS | 21" L, 16" W, 8" H<br>(53 L, 41 W, 22 H cm)     |
| TUNNEL CONVEYOR<br>SPEED    | 0-20 Feet per Minute<br>(0-6 meters per minute) |
| OVERALL<br>DIMENSIONS       | 82" L, 32" W, 59" H<br>(208 L, 82 W, 150 H cm)  |
| WORKING HEIGHT              | 38" (97 cm)                                     |
| POWER<br>REQUIREMENTS       | 220 Volts, 23 Amp,<br>Single Phase              |
| TUNNEL WATTAGE              | 3,600                                           |
| WEIGHT                      | 800 lbs. (363 kg)                               |
|                             |                                                 |



#### OTHER FEATURES

- Package Centering System for Even Shrink Sealing and Tunnel Conveyor Move in Tandem Vertically. Also, Includes Tunnel Horizontal Quick Slide Adjustment.
- Two Year Warranty
- Four Individually Adjustable Perforating Wheels
- Auto Tensioning Film Cradle
- Heavy Duty Casters and Levelers

## **AVAILABLE OPTIONS**

- Fully Stainless Steel Construction
- Added Heated Hole Punch
- Tunnel Belt Options: Stainless Steel Wire Mesh OR Live/Dead Rollers
- Left Hand Reverse Flow
- Spare Parts Kit
- Powered Film Unwind with Perforating Roller and Adjustable Inverting Head
- GTC180/16- 180 Degree Gravity Turn Around Conveyor
- GTC90/16- 90 Degree Gravity Turn Around Conveyor
- AT36- 36" Rotary Accumulator Table
- AT48- 48" Rotary Accumulator Table



# HEAVY DUTY COMBO SHRINK SY