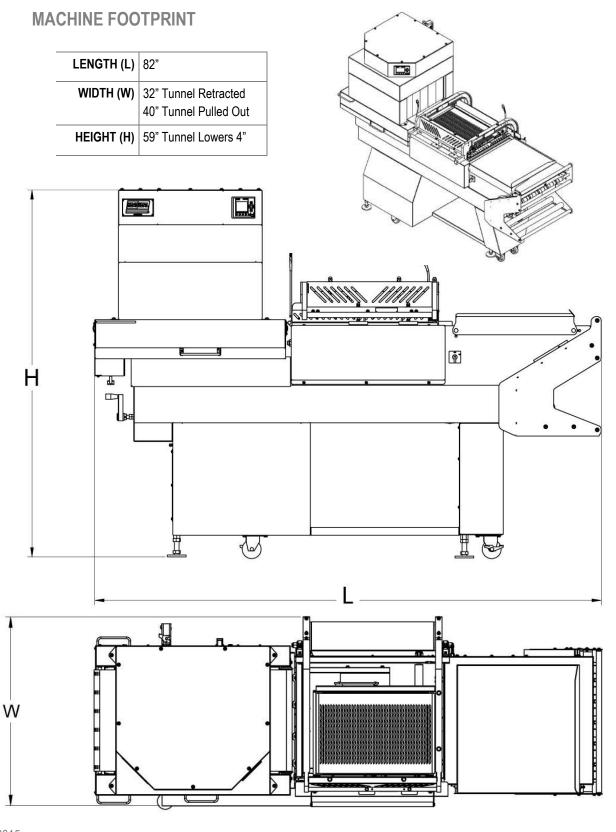

### **MODEL SPECS**

| FILM CAPACITY               | 22" Wide (56 cm)                                |
|-----------------------------|-------------------------------------------------|
| L BAR SEALING<br>AREA       | ,                                               |
| INSIDE TUNNEL<br>DIMENSIONS | 21" L, 16" W, 8" H<br>(53 L, 41 W, 22 H cm)     |
| TUNNEL CONVEYOR<br>SPEED    | 0-20 Feet per Minute<br>(0-6 meters per minute) |
| OVERALL<br>DIMENSIONS       | 82" L, 32" W, 59" H<br>(208 L, 82 W, 150 H cm)  |
| WORKING HEIGHT              | 38" (97 cm)                                     |
| POWER<br>REQUIREMENTS       | 220 Volts, 23 Amp,<br>Single Phase              |
| TUNNEL WATTAGE              | 3,600                                           |
| WEIGHT                      | 800 lbs. (363 kg)                               |
|                             |                                                 |