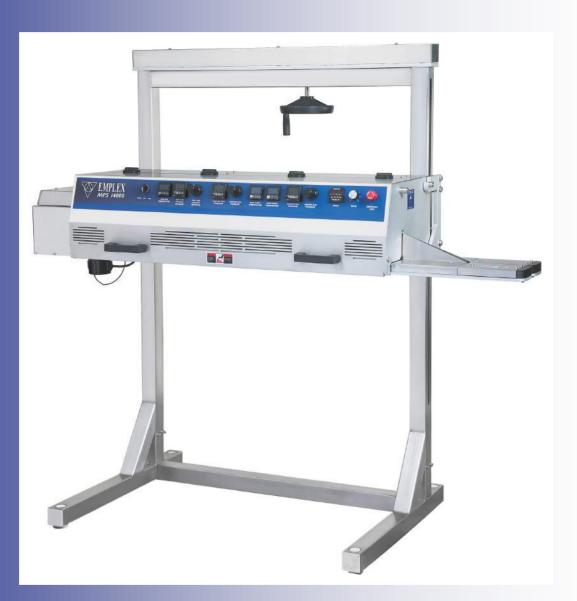

## EMPLEX BAG SEALING SOLUTIONS

MPS 14000 High Speed Industrial Sealer

## **MPS 14000 HIGH SPEED & PERFORMANCE CONTINUOUS SEALER**

The MPS 14000 has been designed to seal every style of pre-made, heat sealable bag on the market. Whether you require a high speed sealer or a machine that can seal your heavy duty bags (gusseted, multi-wall, thick laminates, etc.) at production speeds, this machine can handle the job. Unique features of the MPS 14000 include;

- A removable sealing module, which virtually eliminates downtime
- Add on options such as coders, bag top trimmers, and conveyors.
- Sealing head mounts for both horizontal & vertical operation with an crank adjustable range to operate in both horizontal and vertical positions.
- Digital control of all individual sealing parameters; heating & cooling temperatures, pressure, and speed.